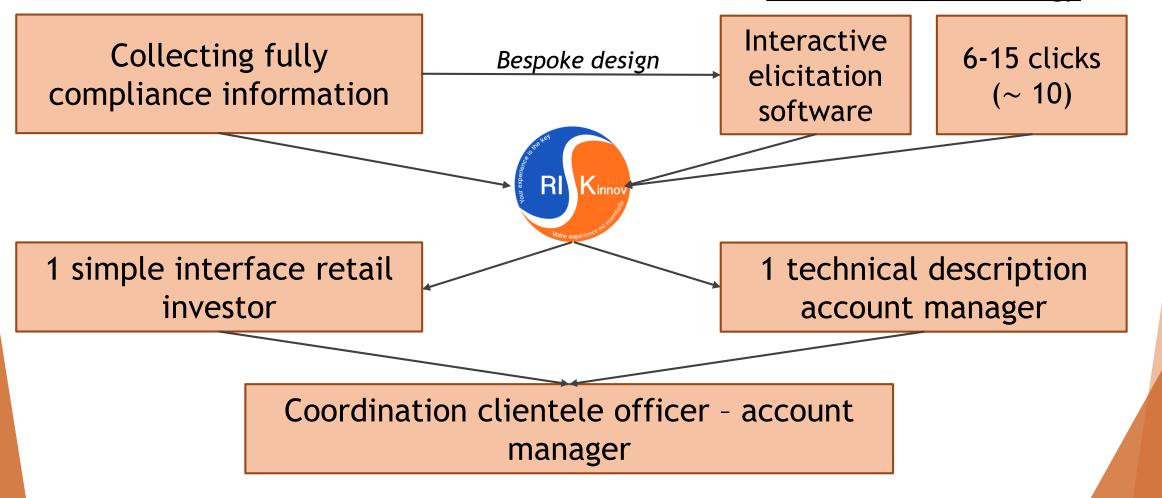

itigate risks from investor's behaviour
- ► ⇒ mitigate image risks of financial business
- ► ⇒ mitigate risks of bulky silos management in finance



|                                               | Routines | Riskinnov ltd. |
|-----------------------------------------------|----------|----------------|
| Average errors                                | 77%      | 25%            |
| Professionalism                               | weak     | well grounded  |
| Annual miss of income equivalent (per client) | 3 000 \$ | 900\$          |
| Outputs correlated                            | < 20%    | > 80%          |
| Image of the profession                       | poor     | strong         |
| Marketing impact                              | negative | positive       |



Innovative technology





#### For a demo, contact us!

- UK Main Office:
- Riskinnov Ltd., 86 Jermyn Street (5th fl.) LONDON SW1Y AW6
- ► +33(0)6 0701 6861, +44(0)7711 929 217
- bertrandmunier@riskinnov.com

- Riskinnov Rep. Office France
- 8 rue Pierre Hevin 35000 RENNES
- +33(0)6 68 02 55 68
- <u>bastiengibert@riskinnov.com</u>